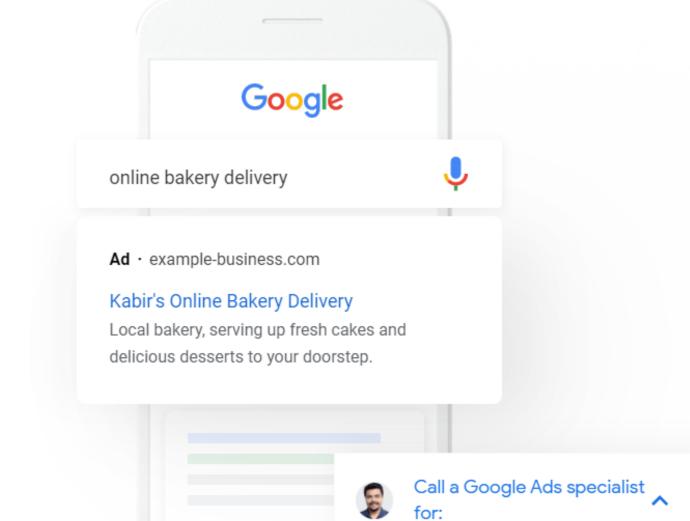

#### Grow your business with Google Ads

Get in front of customers when they're searching for businesses like yours on Google Search and Maps. Only pay for results, like clicks to your website or calls to your business.

Sign in

Get started

Get started

Call to get set up by a Google Ads specialist