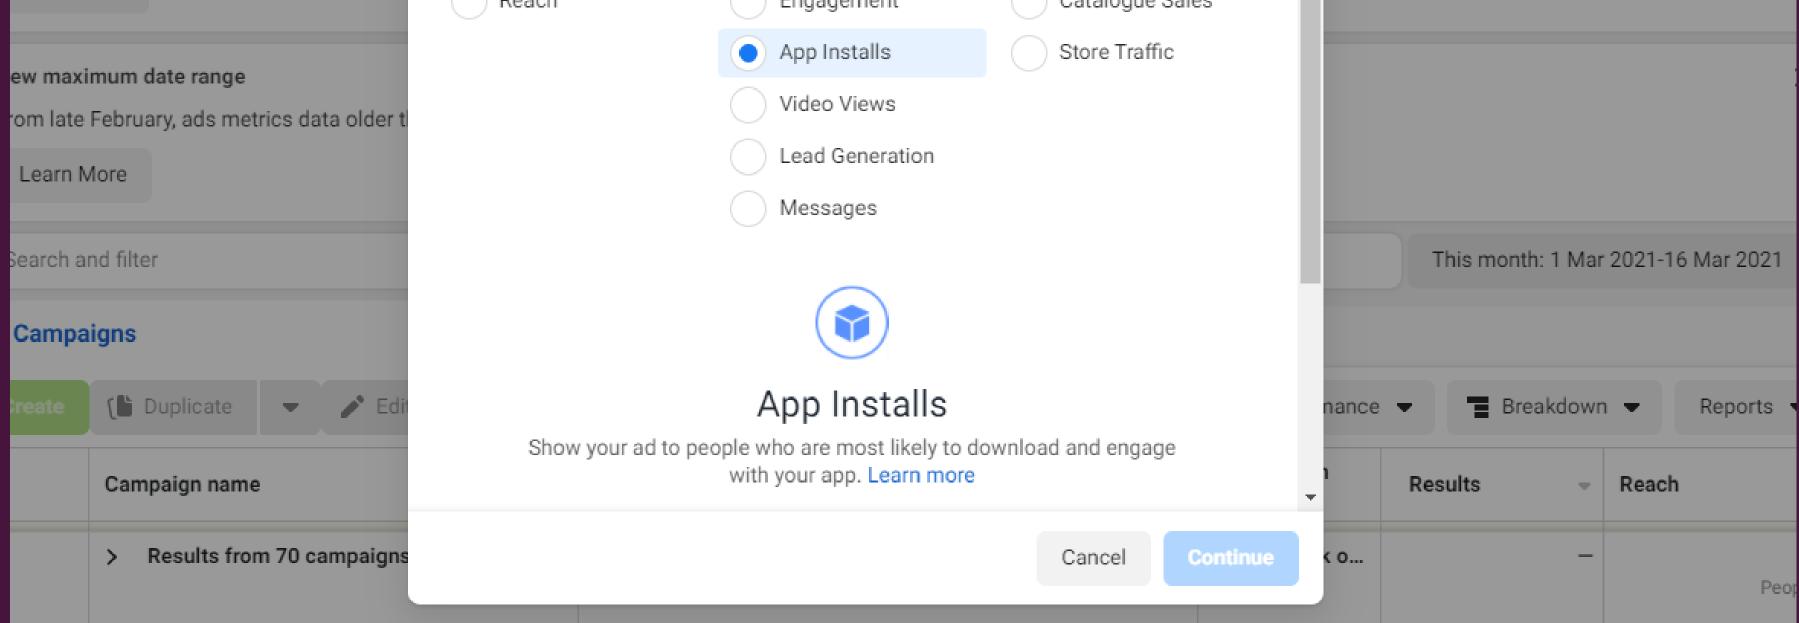

### Facebook Ad Manager

#### Awareness

- Brand Awareness
- Reach

#### Consideration

- Traffic
- Engagement
- App Installs
- Video Views
- Lead Generation
- Messages

### Conversion

 Conversions • Catalogue Sales • Store Traffic