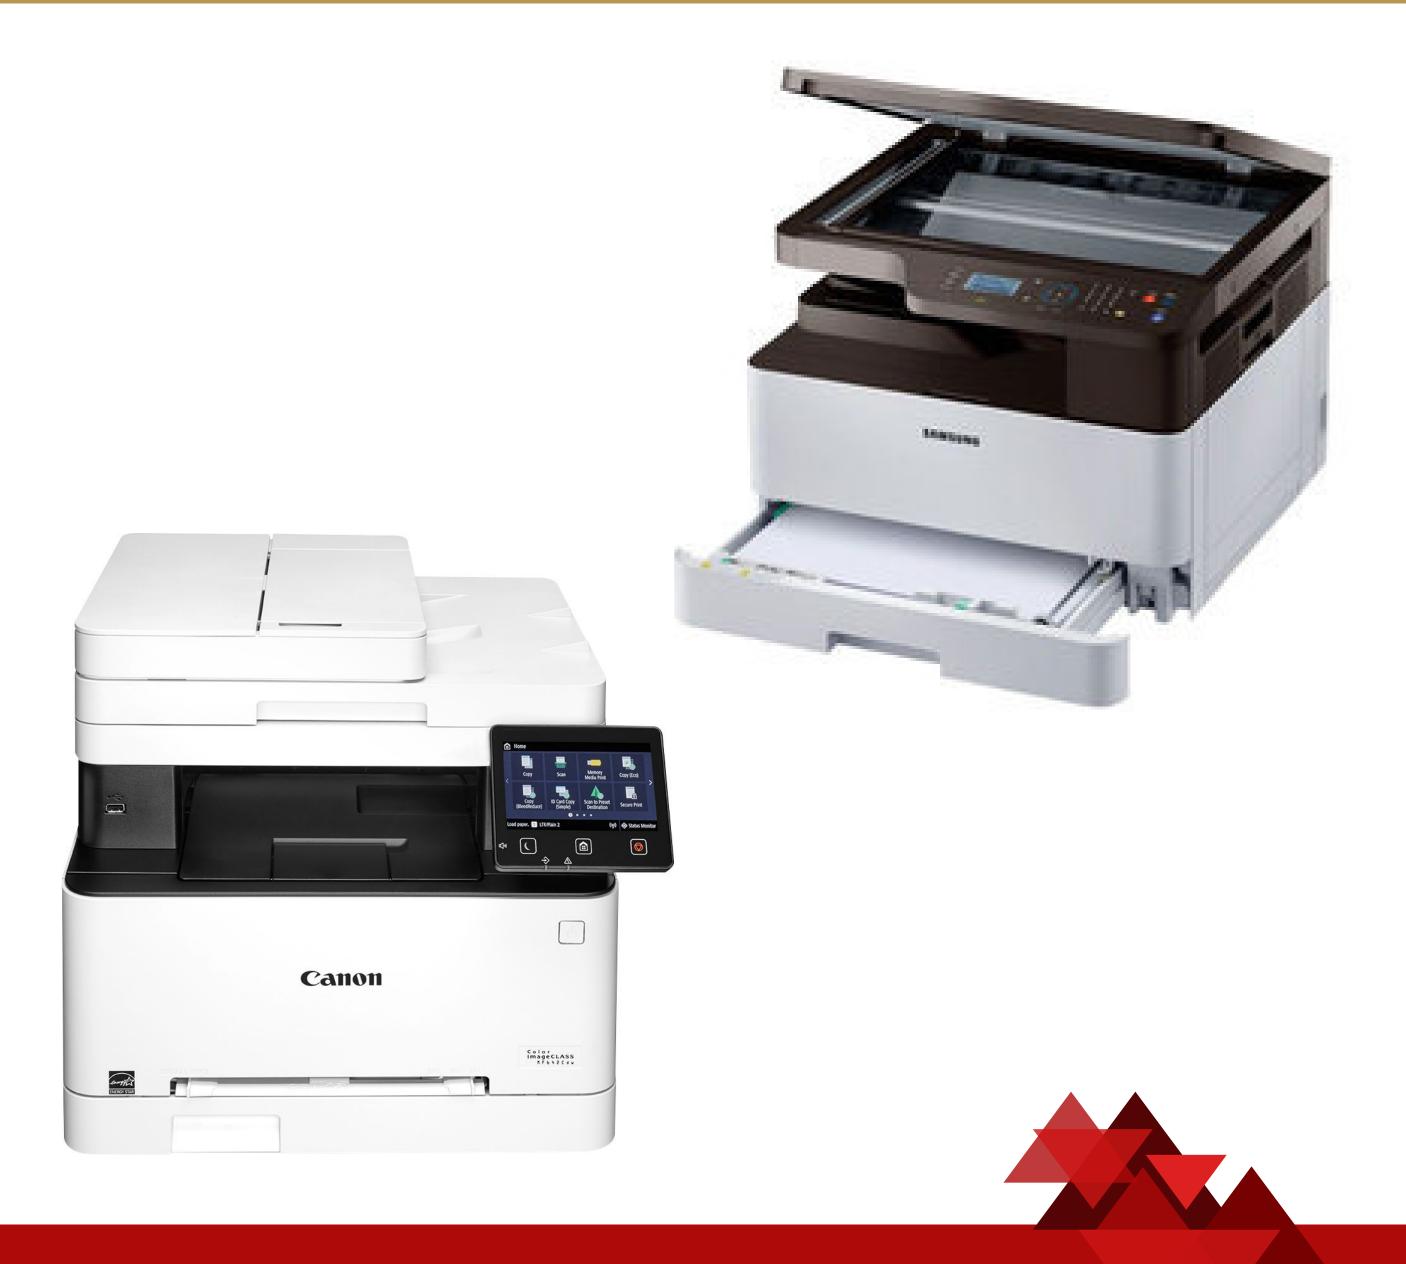

## **Advance Printer Repairing Course**

#### **Colour Printer**

- 1. Function of Colour Printer.
- 2. Block Diagram of Colour Printer and Its Description.
- 3. Types of Colour Printer.
- 4. Different Sections of Inkjet printer, Thermal Process, Print head, Motor Sensor, Caping Locking, wiping, Splitting, Mechanism of Inkjet Printer & Detail.
- 5. Cartridge Refilling of Colour Printer.
- 6. Fault finding of Inkjet Printer.

#### Laser Printer

- 1. Function Laser Printer.
- 2. Block diagram of Laser Printer and its Process.
- 3. Image Formation (Cleaning to fusing Process).
- 4. Electronic section of Laser Printer (Formater PCA and DC Controller).
- 5. Mechanical section of Laser Printer (Paper feeding, Motor Solenoid).
- 6. Working of power supply stage.
- 7. Toner Refilling of Laser Printer.
- 8. Fault finding of Laser Printer.

#### All in one Printer

- 1. Introduction of all in one Printer.
- 2. Printing Technology, Catridge Maintenance, Scanner Technology, Resolution function keys and operating Menu, Working of different sections of all in one printer.
- 3. Working of Power supply Stage.
- 4. Block Diagram of ALL IN ONE Printer.
- 5. Working of different sections of all in one printer (PWM Regulator and Motor Driver, Control Panel Circuit, RAM and ROM stage, Voice codec Stage, FAX Modem Stage, Line side stage, DC Power Control Stage, Audio Controller stage, Encoder signal Inverter stage, Print Head catridge Controller Stage, Microprocessor Stage).
- 6. All connector Detail, Mechanism of ALL IN ONE Printer and details.
- 7. Fault finding of All IN ONE Printer.
- 8. Refilling.
- 9. Service Centre Class