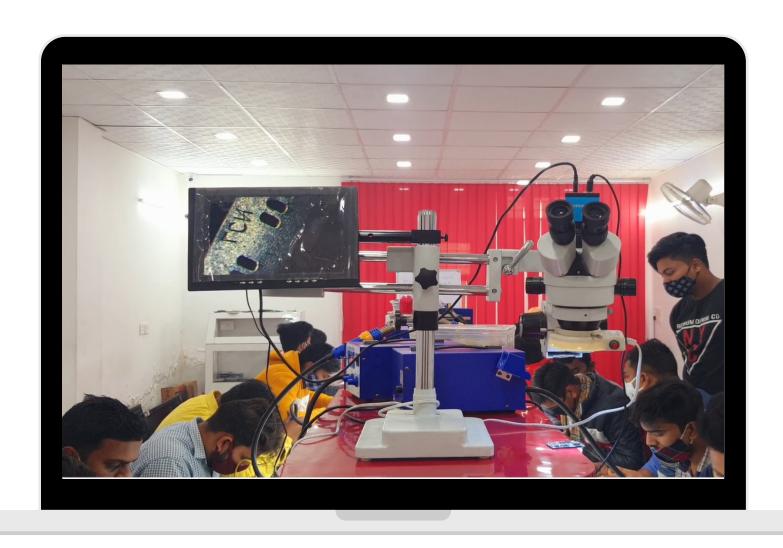

## **Special Training**

\* eMMC, eMCP, Black Pasted IC, Double Decker ALL IC Work

\* BGA, Microscope, DCO Machine, CPU IC Chip Level Training